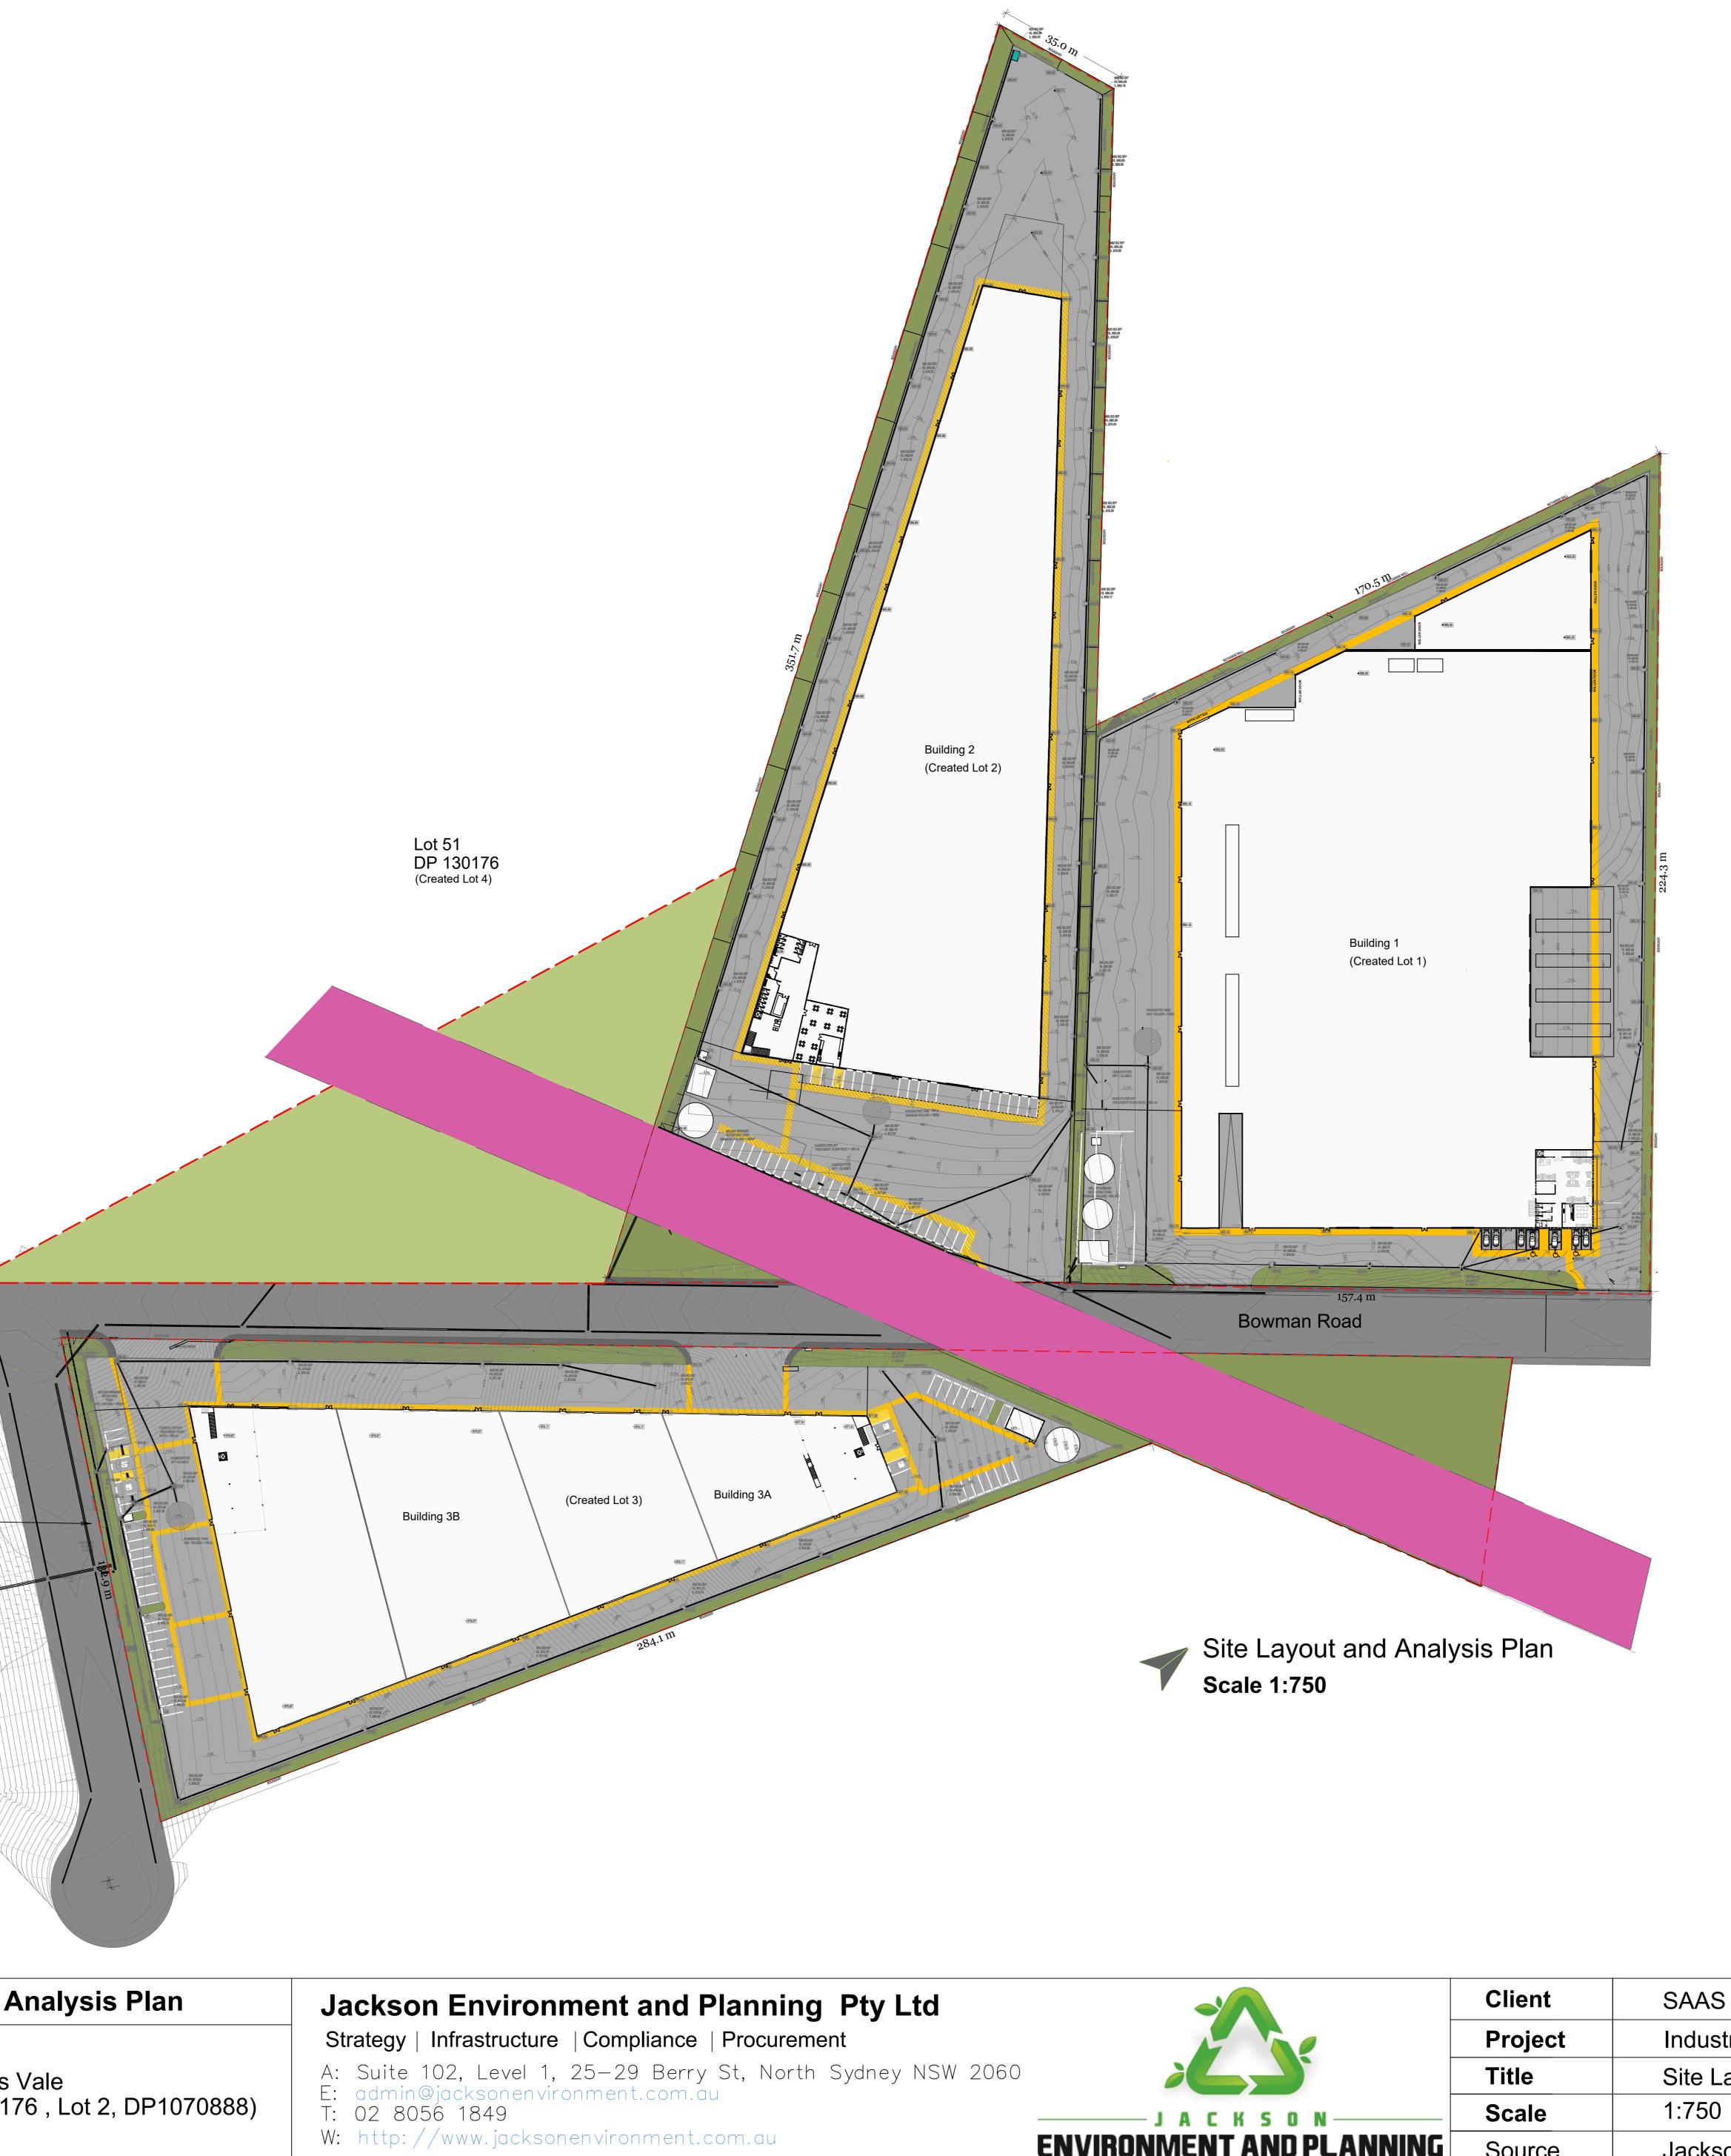

Hutchinson Road

| Date       | Plan Number | Site Layout And A                                  |  |
|------------|-------------|----------------------------------------------------|--|
| 04-10-2024 | 2           | 2 Bowman Road, Moss V<br>(Part of lot 51, DP 13017 |  |

| Legend                 |                              |                          |  |  |
|------------------------|------------------------------|--------------------------|--|--|
|                        | Roads                        |                          |  |  |
|                        | Landscaping                  |                          |  |  |
|                        | Internal Pedestrian Footpath |                          |  |  |
|                        | External Pedestrian Footpath |                          |  |  |
|                        | Gas Pipeline Easement        |                          |  |  |
|                        | Created Lot boundary         |                          |  |  |
|                        |                              |                          |  |  |
| Development Statistics |                              |                          |  |  |
| Created Lot 1          |                              | 28,826.07 m²             |  |  |
| Created Lot 2          |                              | 26,422.12 m²             |  |  |
| Created Lot 3          |                              | 26.119.49 m²             |  |  |
| Total lot area 8       |                              | 81,367.68 m <sup>2</sup> |  |  |